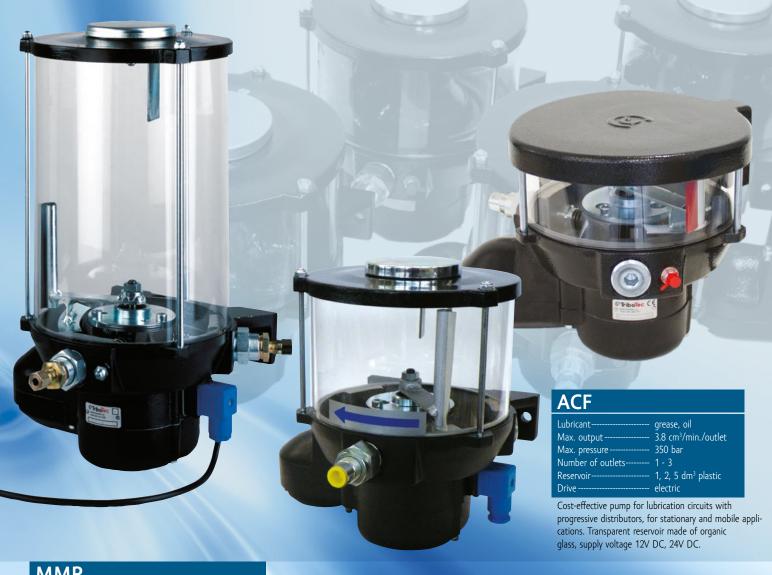

## MMP

grease

Max. pressure ----Number of outlets-----350 bar

Reservoir----0.6, 0.8, 1.0, 1.2 dm³ plastic

electric

Variant pump for multi-line and progressive central lubrication systems, with minimum space requirements for installation. Recommended for application in smaller lubrication circuits, i.e. for regular lubrication of machines and equipment. Furthermore, it may be used as a pressure source for central lubrication of mobile machines and equipment. Transparent reservoir made of organic glass, supply voltage 12V DC, 24V DC. Optional safety valve with output pressure