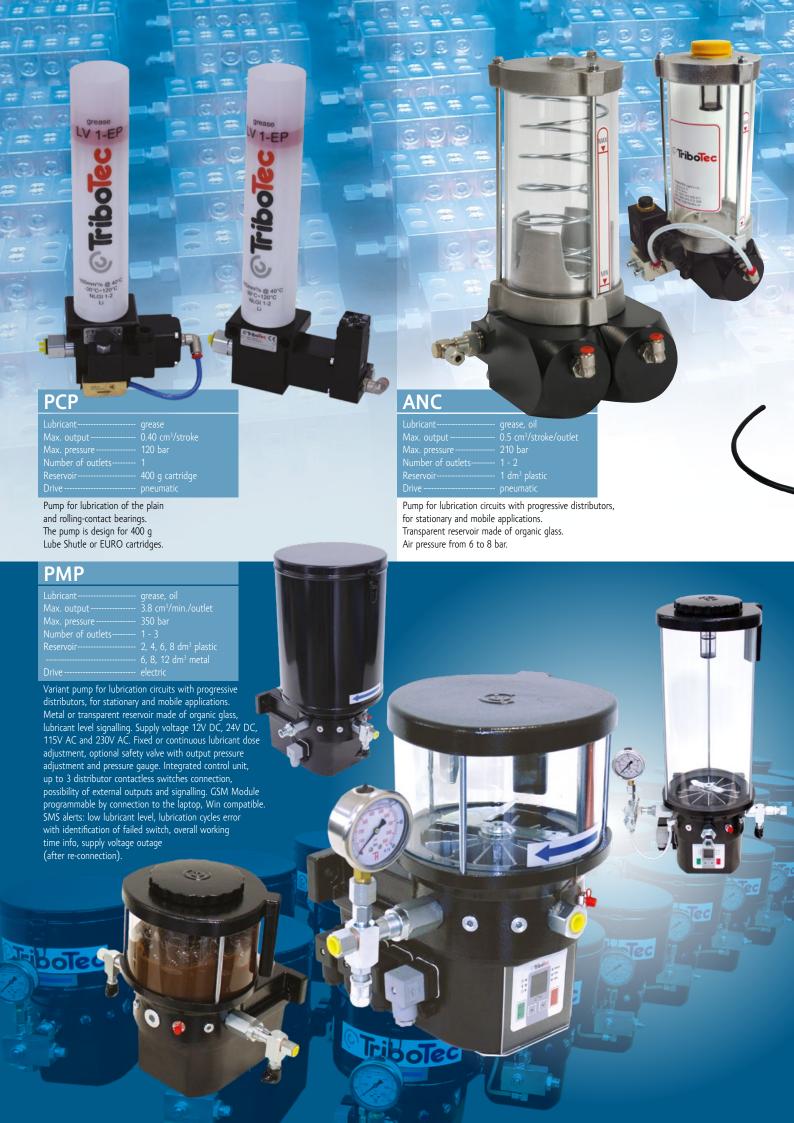

## MMP

grease

Max. pressure ----Number of outlets-----350 bar

Reservoir----0.6, 0.8, 1.0, 1.2 dm³ plastic

electric

Variant pump for multi-line and progressive central lubrication systems, with minimum space requirements for installation. Recommended for application in smaller lubrication circuits, i.e. for regular lubrication of machines and equipment. Furthermore, it may be used as a pressure source for central lubrication of mobile machines and equipment. Transparent reservoir made of organic glass, supply voltage 12V DC, 24V DC. Optional safety valve with output pressure