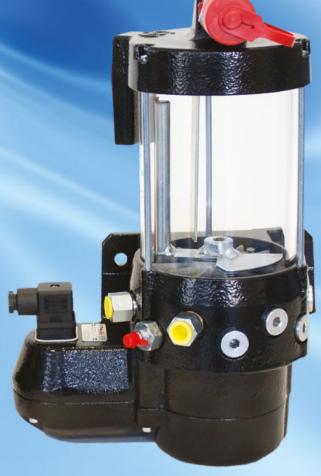

## MMP

grease

Max. pressure ----Number of outlets-----350 bar

Reservoir----0.6, 0.8, 1.0, 1.2 dm³ plastic

electric

Variant pump for multi-line and progressive central lubrication systems, with minimum space requirements for installation. Recommended for application in smaller lubrication circuits, i.e. for regular lubrication of machines and equipment. Furthermore, it may be used as a pressure source for central lubrication of mobile machines and equipment. Transparent reservoir made of organic glass, supply voltage 12V DC, 24V DC. Optional safety valve with output pressure