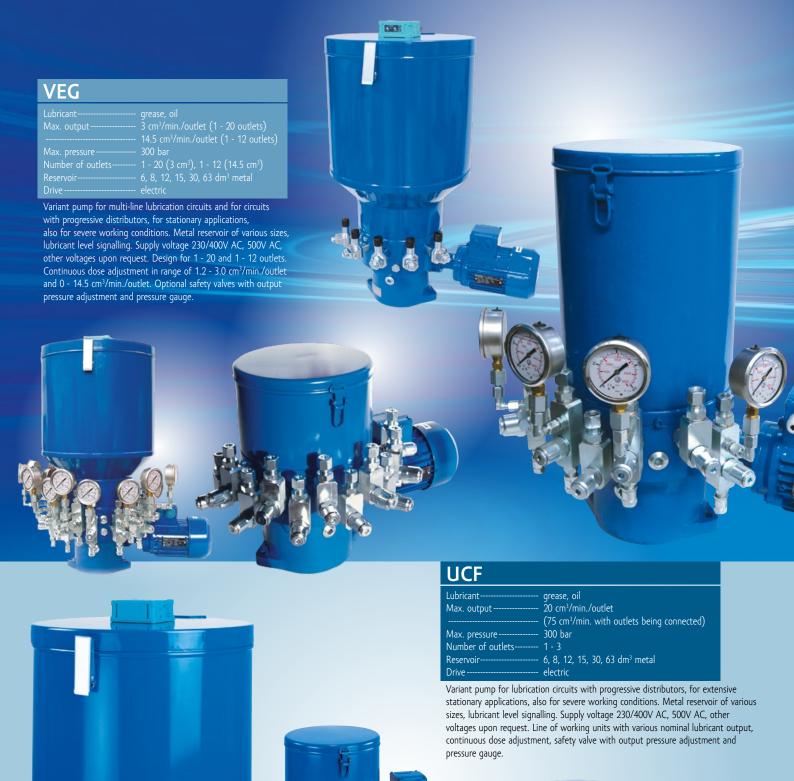

## MMP

grease

Max. pressure ----Number of outlets-----350 bar

Reservoir----0.6, 0.8, 1.0, 1.2 dm³ plastic

electric

Variant pump for multi-line and progressive central lubrication systems, with minimum space requirements for installation. Recommended for application in smaller lubrication circuits, i.e. for regular lubrication of machines and equipment. Furthermore, it may be used as a pressure source for central lubrication of mobile machines and equipment. Transparent reservoir made of organic glass, supply voltage 12V DC, 24V DC. Optional safety valve with output pressure