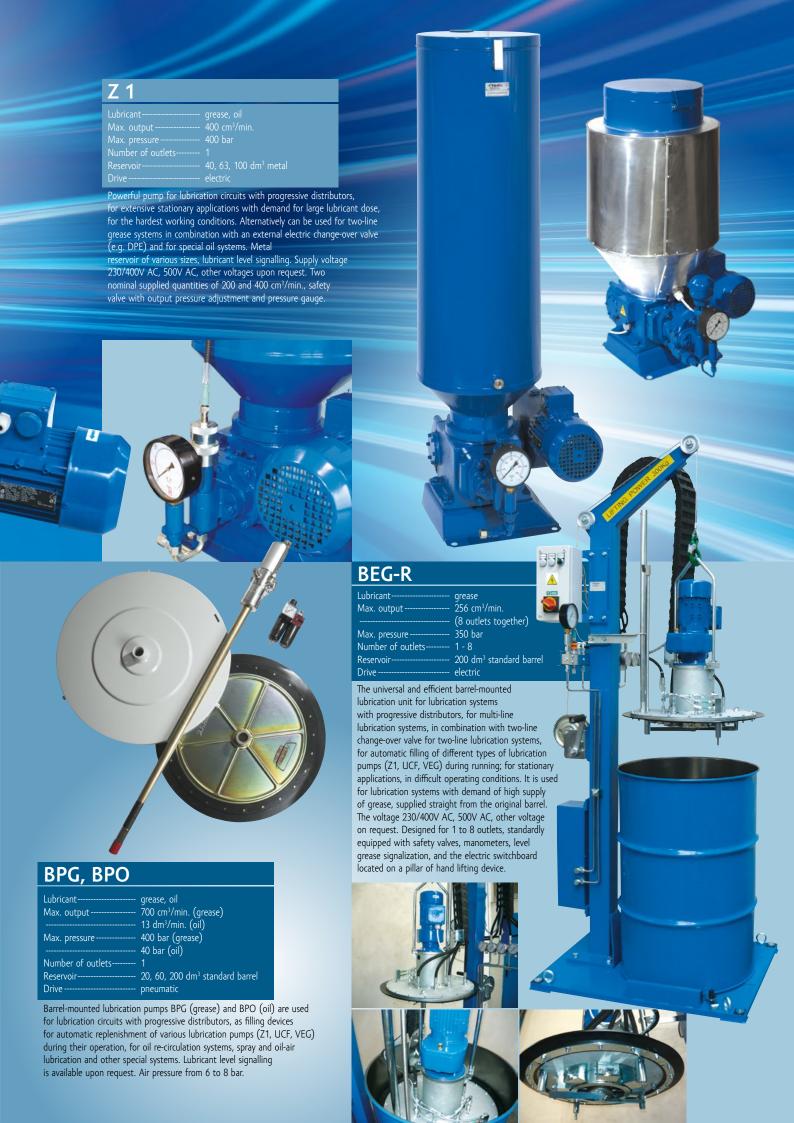

## MMP

grease

Max. pressure ----Number of outlets-----350 bar

Reservoir----0.6, 0.8, 1.0, 1.2 dm³ plastic

electric

Variant pump for multi-line and progressive central lubrication systems, with minimum space requirements for installation. Recommended for application in smaller lubrication circuits, i.e. for regular lubrication of machines and equipment. Furthermore, it may be used as a pressure source for central lubrication of mobile machines and equipment. Transparent reservoir made of organic glass, supply voltage 12V DC, 24V DC. Optional safety valve with output pressure