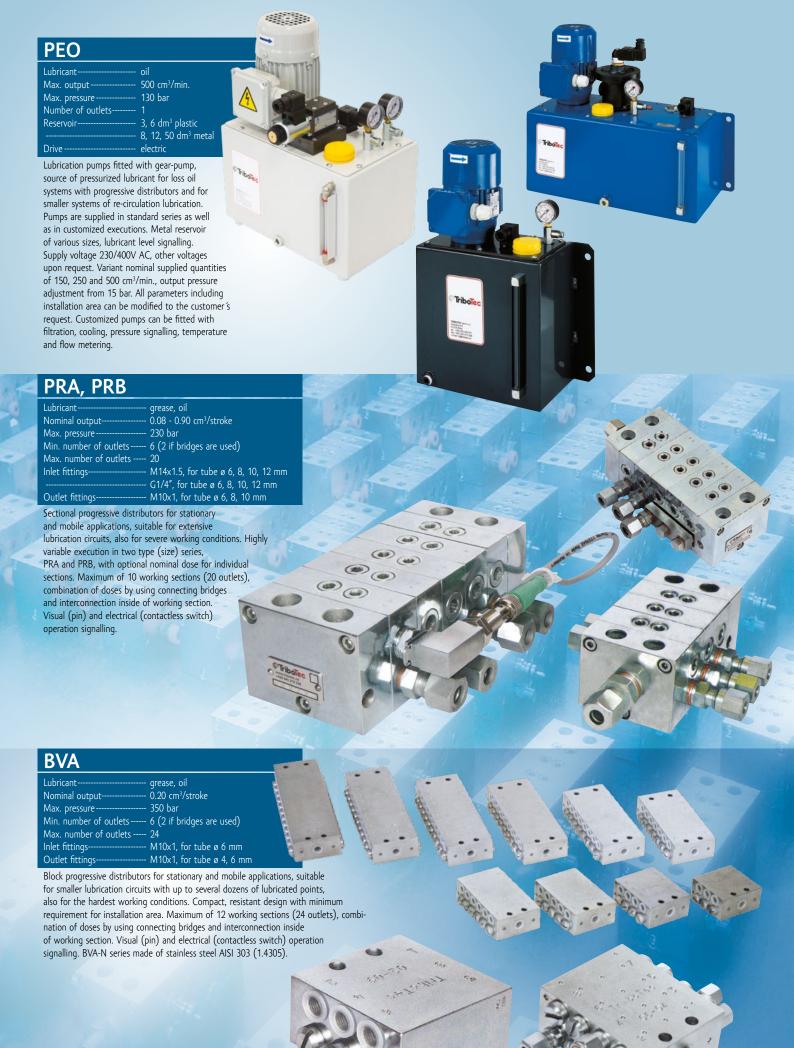

## MMP

grease

Max. pressure ----Number of outlets-----350 bar

Reservoir----0.6, 0.8, 1.0, 1.2 dm³ plastic

electric

Variant pump for multi-line and progressive central lubrication systems, with minimum space requirements for installation. Recommended for application in smaller lubrication circuits, i.e. for regular lubrication of machines and equipment. Furthermore, it may be used as a pressure source for central lubrication of mobile machines and equipment. Transparent reservoir made of organic glass, supply voltage 12V DC, 24V DC. Optional safety valve with output pressure