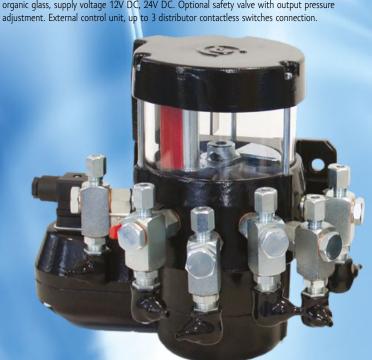

## MMP

grease

Max. pressure ----Number of outlets-----350 bar

Reservoir----0.6, 0.8, 1.0, 1.2 dm³ plastic

electric

Variant pump for multi-line and progressive central lubrication systems, with minimum space requirements for installation. Recommended for application in smaller lubrication circuits, i.e. for regular lubrication of machines and equipment. Furthermore, it may be used as a pressure source for central lubrication of mobile machines and equipment. Transparent reservoir made of organic glass, supply voltage 12V DC, 24V DC. Optional safety valve with output pressure