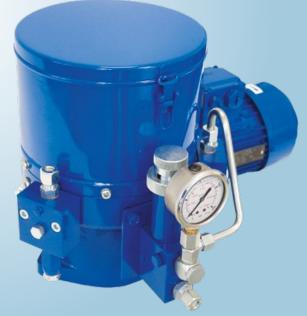

## MMP

grease

Max. pressure ----Number of outlets-----350 bar

Reservoir----0.6, 0.8, 1.0, 1.2 dm³ plastic

electric

Variant pump for multi-line and progressive central lubrication systems, with minimum space requirements for installation. Recommended for application in smaller lubrication circuits, i.e. for regular lubrication of machines and equipment. Furthermore, it may be used as a pressure source for central lubrication of mobile machines and equipment. Transparent reservoir made of organic glass, supply voltage 12V DC, 24V DC. Optional safety valve with output pressure