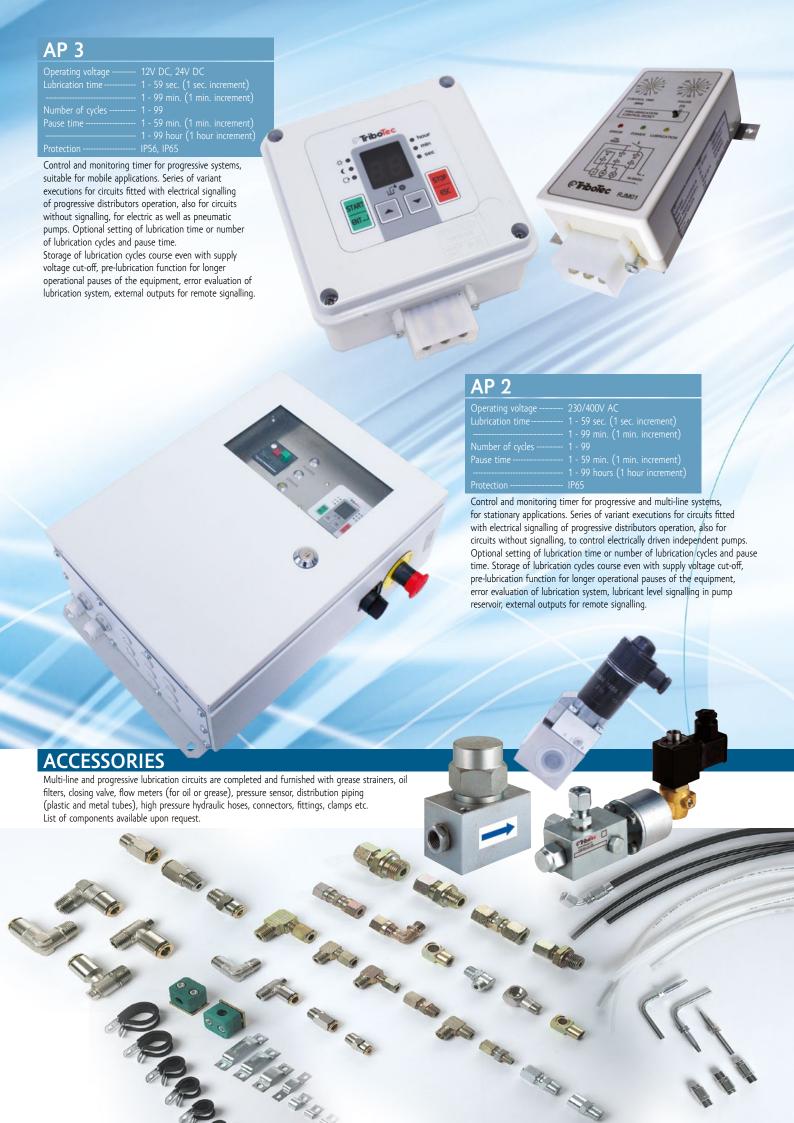

## MMP

grease

Max. pressure ----Number of outlets-----350 bar

Reservoir----0.6, 0.8, 1.0, 1.2 dm³ plastic

electric

Variant pump for multi-line and progressive central lubrication systems, with minimum space requirements for installation. Recommended for application in smaller lubrication circuits, i.e. for regular lubrication of machines and equipment. Furthermore, it may be used as a pressure source for central lubrication of mobile machines and equipment. Transparent reservoir made of organic glass, supply voltage 12V DC, 24V DC. Optional safety valve with output pressure





















## **Tribolec**



TRIBOTEC is a Czech manufacturing company operating in the field of the supply of central lubrication, lubrication technology, hydraulic systems and special systems for rail transport. The selling and manufacturing activities are supported by consultation and project design of individual systems based on the customer's demand, installation and assembly on the

customer's preventive maintenance and consultance of the formulation and assembly of the servicing, preventive maintenance and consultance.

The company continues the manufacturing tradition of the firms Louis Friedman and ZTS Juranovy Závody Brno. With more than 80 years of experience in the production of lubrication equipment and hydraulics, along with an emphasis on production quality and investments int